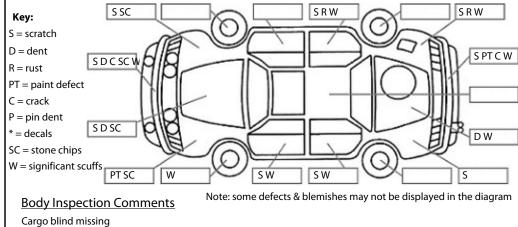

Cargo blind missing Front bumper poor fit L/H side Rear bumper poor fit

Conditions During Body Inspection: Wet

**Under Carriage & Under Bonnet Inspection Comments** 

| Interior Comments |         |  |  |  |
|-------------------|---------|--|--|--|
| Seats             | Average |  |  |  |
| Carpets           | Poor    |  |  |  |
| Panels            | Average |  |  |  |
| Dashboard         | Average |  |  |  |