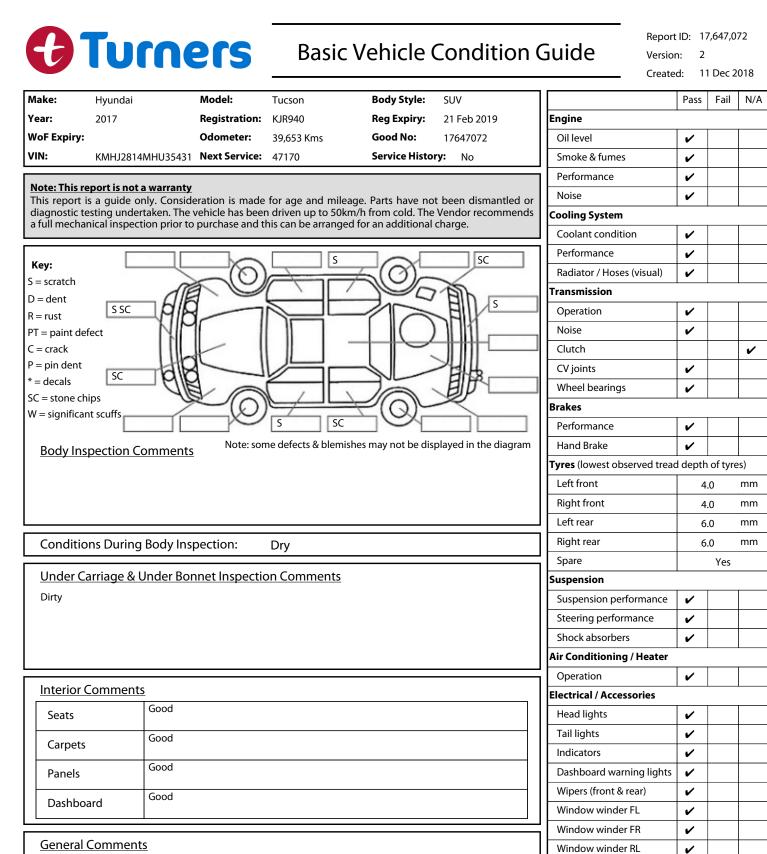

| Road Conditions During Test Drive: Dry                | Central locking             | ~  | l . |
|-------------------------------------------------------|-----------------------------|----|-----|
|                                                       | Remote locking              | ~  |     |
| Engine Timing Mechanism: Timing Chain                 | Sat. Nav. (basic test only) |    |     |
| Evidence of Cam Belt Replacement: Not Applicable Kms: | Reversing camera            | ~  |     |
| Inspected by: Stuart Melbourne                        | Date: 28 Nov 20             | 18 |     |
| nave read and understood this condition guide. Name:  | Signature:                  |    |     |

**Road Conditions During Test Drive:** 

I have

Window winder RR

Rear view mirrors

Radio (basic test only)

CD (basic test only)

Number of keys

Central locking

V

1

V

2

V

V

V