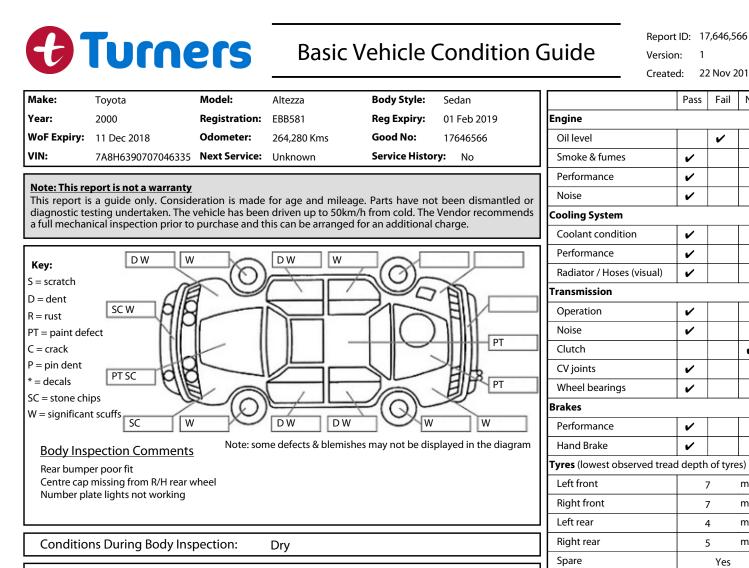

## Under Carriage & Under Bonnet Inspection Comments

Unable to read cam belt replacement label Bonnet stay clips broken

|                                        |                             | Shock absorbers           | ~ |   |   |
|----------------------------------------|-----------------------------|---------------------------|---|---|---|
|                                        |                             | Air Conditioning / Heater |   |   |   |
|                                        |                             | Operation                 | ~ |   |   |
| Interior Comments                      |                             | Electrical / Accessories  |   |   |   |
| Seats                                  | Poor                        | Head lights               | ~ |   |   |
| Carpets                                | Poor                        | Tail lights               |   | ~ |   |
|                                        |                             | Indicators                | ~ |   |   |
| Panels                                 | Poor                        | Dashboard warning lights  | ~ |   |   |
| Dashboard                              | Poor                        | Wipers (front & rear)     | ~ |   |   |
|                                        |                             | Window winder FL          | ~ |   |   |
| General Comments                       |                             | Window winder FR          | ~ |   |   |
|                                        |                             | Window winder RL          | ~ |   |   |
|                                        |                             | Window winder RR          | ~ |   |   |
|                                        |                             | Rear view mirrors         |   | ~ |   |
|                                        |                             | Radio (basic test only)   |   | ~ |   |
|                                        |                             | CD (basic test only)      | ~ |   |   |
|                                        | Number of keys              | 1                         |   |   |   |
| Road Conditions During Test Drive: Dry |                             | Central locking           | ~ |   |   |
|                                        |                             | Remote locking            |   |   |   |
| ingine Timing N                        | Sat. Nav. (basic test only) |                           |   | · |   |
|                                        | n Belt Replacement: No Kms: |                           |   |   | + |

Inspected by: Murray Craig Date: 22 Nov 2018

I have read and understood this condition guide.

Name: .....

Signature: .....

1

Pass

V

V

~

V V

V

V

V

V

V

~

V

Suspension

Suspension performance

Steering performance

7

7

4

5

V

V

Yes

22 Nov 2018

Fail

~

N/A

V

mm

mm

mm

mm