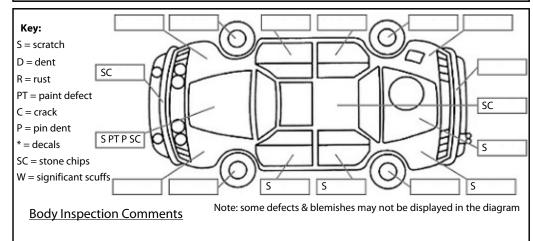

Conditions During Body Inspection: Dry

**Under Carriage & Under Bonnet Inspection Comments** 

Dirty

| Interior Comments |         |  |  |  |
|-------------------|---------|--|--|--|
| Seats             | Average |  |  |  |
| Carpets           | Poor    |  |  |  |
| Panels            | Poor    |  |  |  |
| Dashboard         | Average |  |  |  |