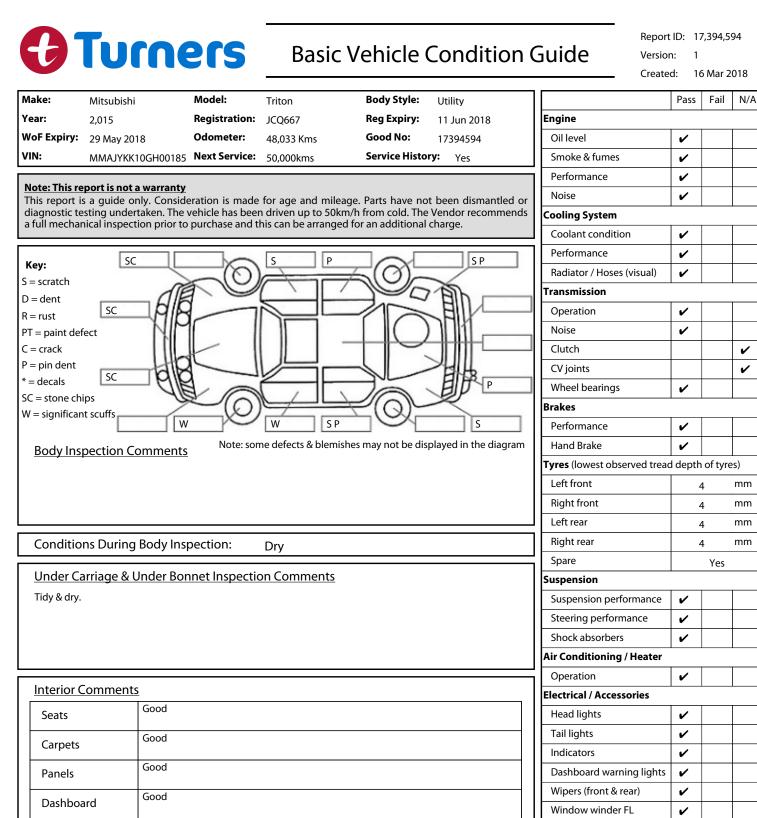

| Panels                |                                      | Dashboard warning ligh     |                  |   |
|-----------------------|--------------------------------------|----------------------------|------------------|---|
|                       | Good                                 | Wipers (front & rear)      | ~                |   |
| Dashboard             |                                      | Window winder FL           | ~                |   |
|                       |                                      | Window winder FR           | ~                |   |
| General Comment       | Window winder RL                     | ~                          |                  |   |
| Good driving 2WD d/ca | Window winder RR                     | ~                          |                  |   |
|                       |                                      | Rear view mirrors          | ~                |   |
|                       |                                      | Radio (basic test only)    | ~                |   |
|                       |                                      | CD (basic test only)       | ~                |   |
|                       |                                      | Number of keys             | Number of keys 1 |   |
| Road Conditions D     | Central locking                      | ~                          |                  |   |
|                       | uring Test Drive: Dry                | Remote locking             | ~                |   |
| Engine Timing Mee     |                                      | Sat. Nav. (basic test only | ,                | ~ |
| Evidence of Cam B     | elt Replacement: Not Applicable Kms: | Reversing camera           | ~                |   |
| Inspected by: Dar     | Date: 16 Mar                         | 2018                       |                  |   |