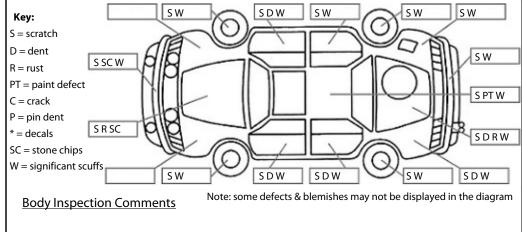

Conditions During Body Inspection: Dry

**Under Carriage & Under Bonnet Inspection Comments** 

| Interior Comments |         |  |  |
|-------------------|---------|--|--|
| Seats             | Average |  |  |
| Carpets           | Average |  |  |
| Panels            | Average |  |  |
| Dashboard         | Average |  |  |