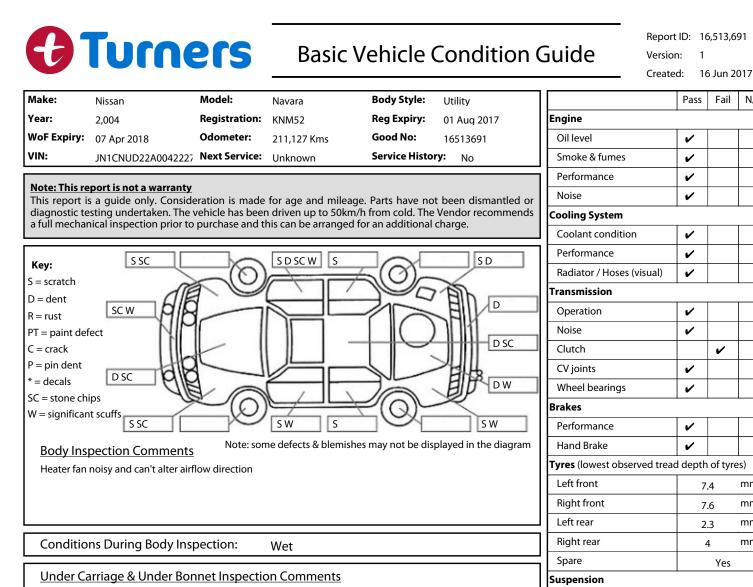

| <u></u>                                               |                   | Suspension                  |   |   |   |
|-------------------------------------------------------|-------------------|-----------------------------|---|---|---|
| Dry                                                   |                   | Suspension performance      | ~ |   |   |
|                                                       |                   | Steering performance        | ~ |   |   |
|                                                       |                   | Shock absorbers             | ~ |   |   |
|                                                       |                   | Air Conditioning / Heater   |   |   |   |
|                                                       |                   | Operation                   |   | ~ |   |
| Interior Comments                                     |                   | Electrical / Accessories    |   |   |   |
| Seats                                                 | Drivers seat worn | Head lights                 | ~ |   |   |
| Carpets                                               | Average           | Tail lights                 | ~ |   |   |
|                                                       |                   | Indicators                  | ~ |   |   |
| Panels                                                | Average           | Dashboard warning lights    | ~ |   |   |
| Dashboard                                             | Good              | Wipers (front & rear)       | ~ |   |   |
|                                                       |                   | Window winder FL            | ~ |   |   |
|                                                       |                   | Window winder FR            | ~ |   |   |
| <u>General Comments</u>                               |                   | Window winder RL            |   | ~ |   |
| Clutch worn                                           |                   | Window winder RR            | ~ |   |   |
|                                                       |                   | Rear view mirrors           | ~ |   |   |
|                                                       |                   | Radio (basic test only)     |   | ~ |   |
|                                                       |                   | CD (basic test only)        |   | ~ |   |
|                                                       | Number of keys    | 1                           |   |   |   |
| Road Conditions During Test Drive: Wet                |                   | Central locking             | ~ |   |   |
|                                                       |                   | Remote locking              |   |   | ~ |
| Engine Timing Mechanism: Timing Chain                 |                   | Sat. Nav. (basic test only) |   |   | ~ |
| Evidence of Cam Belt Replacement: Not Applicable Kms: |                   | Reversing camera            |   |   | ~ |
| Inspected by: Murray Craig Date: 16 Jun 2017          |                   |                             |   |   |   |
|                                                       |                   |                             |   |   |   |