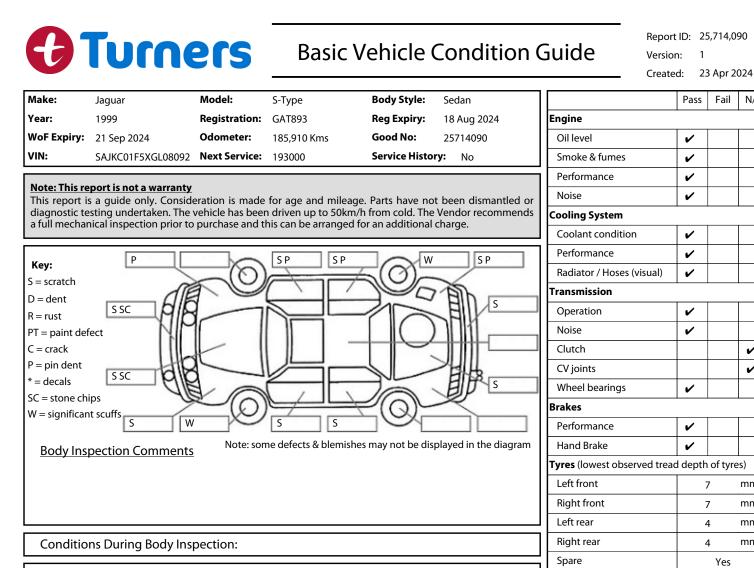

| Under Carriage & Under Bonnet Inspection Comments