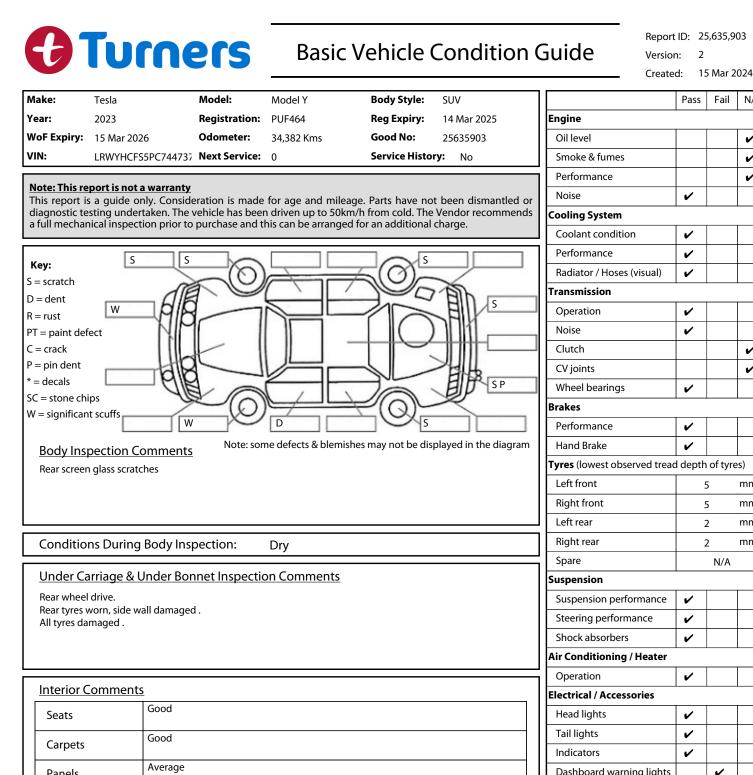

| Panels                                                |                             | Dashboard warning light | 5 | V |  |
|-------------------------------------------------------|-----------------------------|-------------------------|---|---|--|
| Dashboard                                             | Good                        | Wipers (front & rear)   | ~ |   |  |
|                                                       |                             | Window winder FL        | ~ |   |  |
|                                                       |                             | Window winder FR        | ~ |   |  |
| General Comme                                         | Window winder RL            | ~                       |   |   |  |
| Tyre warning light o<br>Missing charge cabl           | Window winder RR            | ~                       |   |   |  |
| missing enarge cabi                                   |                             | Rear view mirrors       | ~ |   |  |
|                                                       |                             | Radio (basic test only) | ~ |   |  |
|                                                       |                             | CD (basic test only)    | ~ |   |  |
|                                                       |                             | Number of keys 2        |   |   |  |
| Road Conditions During Test Drive: Wet                |                             | Central locking         | ~ |   |  |
|                                                       |                             | Remote locking          | ~ |   |  |
| Engine Timing M                                       | Sat. Nav. (basic test only) | ~                       |   |   |  |
| Evidence of Cam Belt Replacement: Not Applicable Kms: |                             | Reversing camera        | ~ |   |  |
| Inspected by:                                         | Date: 15 Mar 2              | :024                    |   |   |  |

I have read and understood this condition guide.

Name: .....

Signature: .....

Fail

N/A

~

V

V

1

~

mm

mm

mm

mm

5

5

2

2

N/A