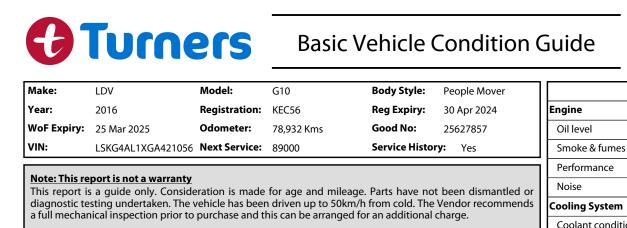

| This report is a guide only. Consideration is made for age and mileage. Parts have not been dismant                                                                                                       |        | Noise                        | ~        |         |        |
|-----------------------------------------------------------------------------------------------------------------------------------------------------------------------------------------------------------|--------|------------------------------|----------|---------|--------|
| diagnostic testing undertaken. The vehicle has been driven up to 50km/h from cold. The Vendor recomr<br>a full mechanical inspection prior to purchase and this can be arranged for an additional charge. | imends | Cooling System               |          |         |        |
|                                                                                                                                                                                                           |        | Coolant condition            | ~        |         |        |
|                                                                                                                                                                                                           |        | Performance                  | ~        |         |        |
|                                                                                                                                                                                                           | _      | Radiator / Hoses (visual)    | ~        |         |        |
| S = scratch<br>D = dent                                                                                                                                                                                   |        | Transmission                 | I        |         |        |
| R = rust SC W                                                                                                                                                                                             | SC     | Operation                    | ~        |         |        |
| PT = paint defect                                                                                                                                                                                         |        | Noise                        | ~        |         |        |
| C = crack                                                                                                                                                                                                 |        | Clutch                       |          |         | ~      |
| P = pin dent                                                                                                                                                                                              |        | CV joints                    | ~        |         |        |
| *= decals SC 919                                                                                                                                                                                          |        | Wheel bearings               | ~        |         |        |
| SC = stone chips                                                                                                                                                                                          |        | Brakes                       |          |         |        |
| W = significant scuffs W D W                                                                                                                                                                              |        | Performance                  | ~        |         |        |
| Redu Inspection Comments Note: some defects & blemishes may not be displayed in the dia                                                                                                                   | iagram | Hand Brake                   | ~        |         |        |
| body inspection comments                                                                                                                                                                                  | 5      | Tyres (lowest observed tread | -        | of tyre | es)    |
| Minor stone chips on windscreen                                                                                                                                                                           |        | Left front                   | 3        |         | mm     |
|                                                                                                                                                                                                           |        | Right front                  | 1.9      |         | mm     |
|                                                                                                                                                                                                           |        | Left rear                    | 3.5      |         | mm     |
| Can ditiana Duning Dadula mantian                                                                                                                                                                         |        | Right rear                   | 2        |         | <br>mm |
| Conditions During Body Inspection: Dry                                                                                                                                                                    |        | Spare                        | 2        | Yes     |        |
| Under Carriage & Under Bonnet Inspection Comments                                                                                                                                                         |        | Suspension                   |          | 163     |        |
| · · · · · · · · · · · · · · · · · · ·                                                                                                                                                                     |        | Suspension performance       | ~        |         |        |
|                                                                                                                                                                                                           |        | Steering performance         | ~        |         |        |
|                                                                                                                                                                                                           |        | Shock absorbers              | ~        |         |        |
|                                                                                                                                                                                                           |        | Air Conditioning / Heater    | •        |         |        |
|                                                                                                                                                                                                           |        | Operation                    | ~        |         |        |
| Interior Comments                                                                                                                                                                                         |        | Electrical / Accessories     |          |         |        |
| Seats Good                                                                                                                                                                                                |        | Head lights                  | ~        |         |        |
| Good                                                                                                                                                                                                      |        | Tail lights                  | ~        |         |        |
| Carpets                                                                                                                                                                                                   |        | Indicators                   | ~        |         |        |
| Panels Good                                                                                                                                                                                               |        | Dashboard warning lights     | ~        |         |        |
| Good                                                                                                                                                                                                      |        | Wipers (front & rear)        | ~        |         |        |
| Dashboard                                                                                                                                                                                                 |        | Window winder FL             | ~        |         |        |
|                                                                                                                                                                                                           |        | Window winder FR             | ~        |         |        |
| General Comments                                                                                                                                                                                          |        | Window winder RL             |          |         | ~      |
| Drives well                                                                                                                                                                                               |        | Window winder RR             |          |         | ~      |
|                                                                                                                                                                                                           |        | Rear view mirrors            | ~        |         |        |
|                                                                                                                                                                                                           |        | Radio (basic test only)      | <b>v</b> |         |        |
|                                                                                                                                                                                                           |        | CD (basic test only)         | V        |         |        |
|                                                                                                                                                                                                           |        | Number of keys               | 2        |         |        |
| Road Conditions During Test Drive: Dry                                                                                                                                                                    |        | Central locking              | ~        |         |        |
| Road Conditions During Test Drive: Dry                                                                                                                                                                    |        | Remote locking               | ~        |         |        |
| Engine Timing Mechanism: Timing Chain                                                                                                                                                                     |        | Sat. Nav. (basic test only)  | •        |         | ~      |
| Evidence of Cam Belt Replacement: Not Applicable Kms:                                                                                                                                                     |        | Reversing camera             | ~        |         |        |
| ···                                                                                                                                                                                                       |        | <u> </u>                     | -        |         | I      |
| Inspected by: Jaykib Collins Date: 20 Mar 2024                                                                                                                                                            |        |                              |          |         |        |
|                                                                                                                                                                                                           |        |                              |          |         |        |