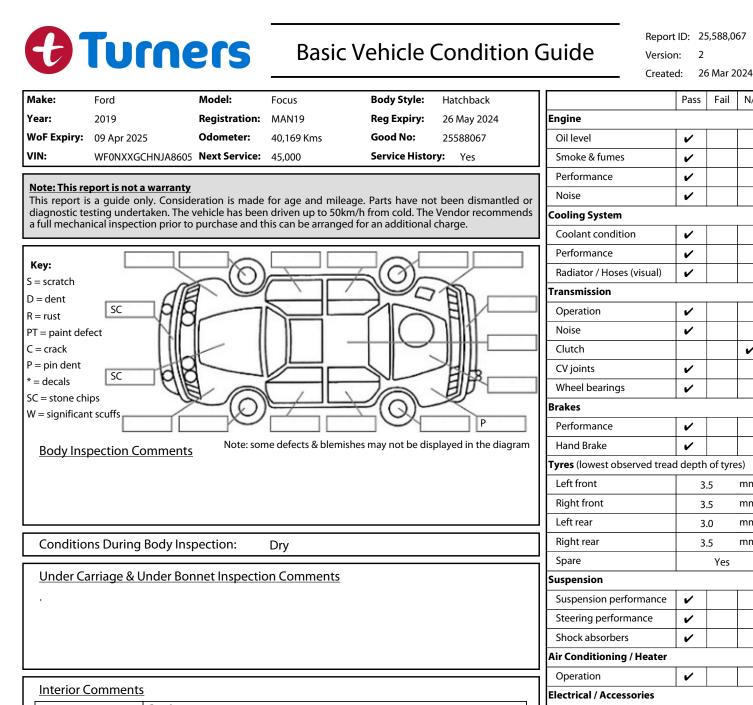

|                                                       |                  |     | 5                           |   |  |  |
|-------------------------------------------------------|------------------|-----|-----------------------------|---|--|--|
|                                                       |                  |     | Operation                   | ~ |  |  |
| Interior Comments                                     |                  |     | Electrical / Accessories    |   |  |  |
| Seats                                                 | Good             |     | Head lights                 | ~ |  |  |
| Carpets                                               | Good             | 11  | Tail lights                 | ~ |  |  |
|                                                       |                  |     | Indicators                  | ~ |  |  |
| Panels                                                | Good             |     | Dashboard warning lights    | ~ |  |  |
| Dashboard                                             | Good             | - 1 | Wipers (front & rear)       | ~ |  |  |
|                                                       |                  |     | Window winder FL            | ~ |  |  |
| General Comments                                      |                  |     | Window winder FR            | ~ |  |  |
|                                                       |                  |     | Window winder RL            | ~ |  |  |
|                                                       |                  |     | Window winder RR            | ~ |  |  |
|                                                       |                  |     | Rear view mirrors           | ~ |  |  |
|                                                       |                  |     | Radio (basic test only)     | ~ |  |  |
|                                                       |                  |     | CD (basic test only)        | ~ |  |  |
|                                                       |                  |     | Number of keys              | 2 |  |  |
| Road Conditions During Test Drive: Dry                |                  |     | Central locking             | ~ |  |  |
|                                                       |                  |     | Remote locking              | ~ |  |  |
| Engine Timing Mechanism: Timing Chain                 |                  |     | Sat. Nav. (basic test only) | ~ |  |  |
| Evidence of Cam Belt Replacement: Not Applicable Kms: |                  |     | Reversing camera            | ~ |  |  |
| Inspected by: Re                                      | Date: 20 Feb 202 | 24  |                             |   |  |  |

I have read and understood this condition guide.

Name: .....

Fail

N/A

V

mm

mm

mm

mm

Yes