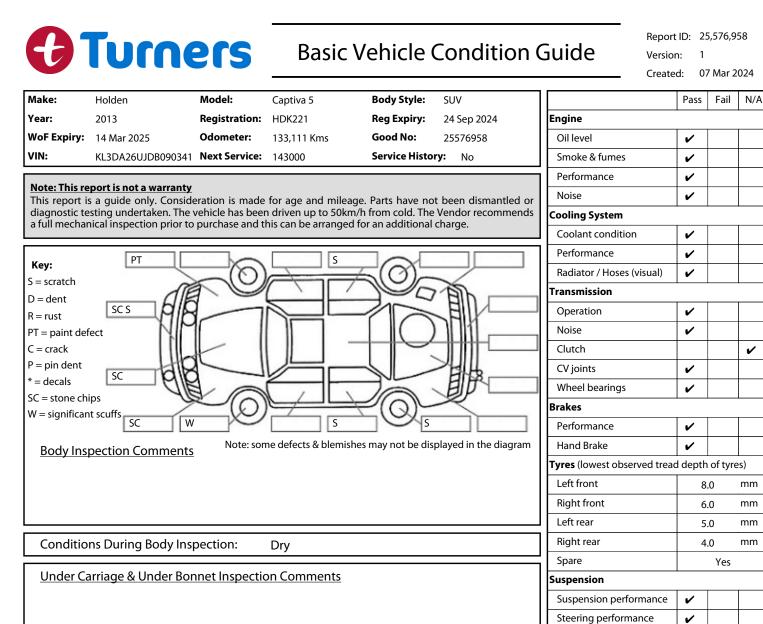

|                                                       |                             | Shock absorbers           | ~                         |   |  |
|-------------------------------------------------------|-----------------------------|---------------------------|---------------------------|---|--|
|                                                       |                             | Air Conditioning / Heater | Air Conditioning / Heater |   |  |
|                                                       |                             | Operation                 | ~                         |   |  |
| Interior Comments                                     |                             | Electrical / Accessories  |                           |   |  |
| Seats