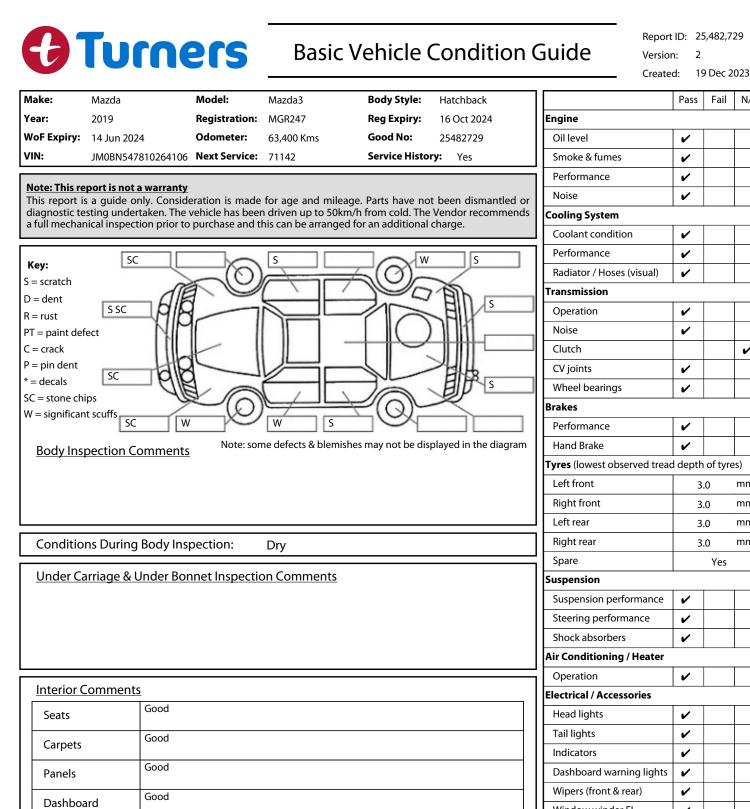

| Panels                                                | Good |                  | Dashboard warning lights    | ~  |  |   |
|-------------------------------------------------------|------|------------------|-----------------------------|----|--|---|
| Dashboard                                             | Good |                  | Wipers (front & rear)       | ~  |  |   |
|                                                       |      |                  | Window winder FL            | ~  |  |   |
|                                                       |      |                  | Window winder FR            | ~  |  |   |
| <u>General Comments</u>                               |      |                  | Window winder RL            | ~  |  |   |
| Partial service history                               |      |                  | Window winder RR            | ~  |  |   |
|                                                       |      |                  | Rear view mirrors           | ~  |  |   |
|                                                       |      |                  | Radio (basic test only)     | ~  |  |   |
|                                                       |      |                  | CD (basic test only)        | ~  |  |   |
|                                                       |      |                  | Number of keys              | 2  |  |   |
| Road Conditions During Test Drive: Dry                |      |                  | Central locking             | ~  |  |   |
|                                                       |      |                  | Remote locking              | ~  |  |   |
| Engine Timing Mechanism: Timing Chain                 |      |                  | Sat. Nav. (basic test only) |    |  | ~ |
| Evidence of Cam Belt Replacement: Not Applicable Kms: |      | Reversing camera | ~                           |    |  |   |
| Inspected by: Sione Mae                               |      |                  | Date: 19 Dec 20             | 23 |  |   |