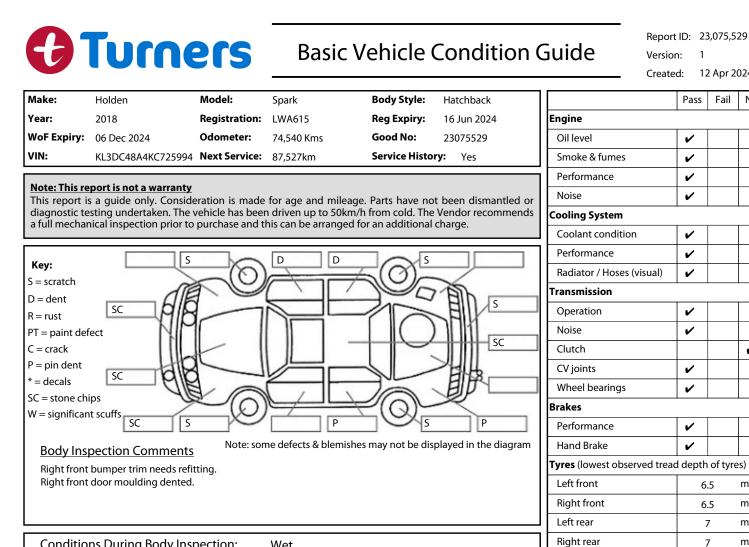

V

V

V

V

~

V

V

Spare

Suspension

Suspension performance

6.5

6.5

7

7

Yes

12 Apr 2024

Fail

N/A

V

mm

mm

mm

mm