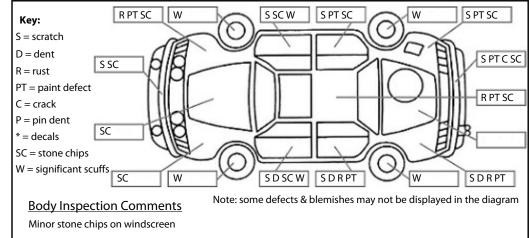

Conditions During Body Inspection: Dry

**Under Carriage & Under Bonnet Inspection Comments** 

| <u>Interior Comments</u> |                    |  |  |  |
|--------------------------|--------------------|--|--|--|
| Seats                    | Good, minor stains |  |  |  |
| Carpets                  | Good               |  |  |  |
| Panels                   | Good               |  |  |  |
| Dashboard                | Good               |  |  |  |