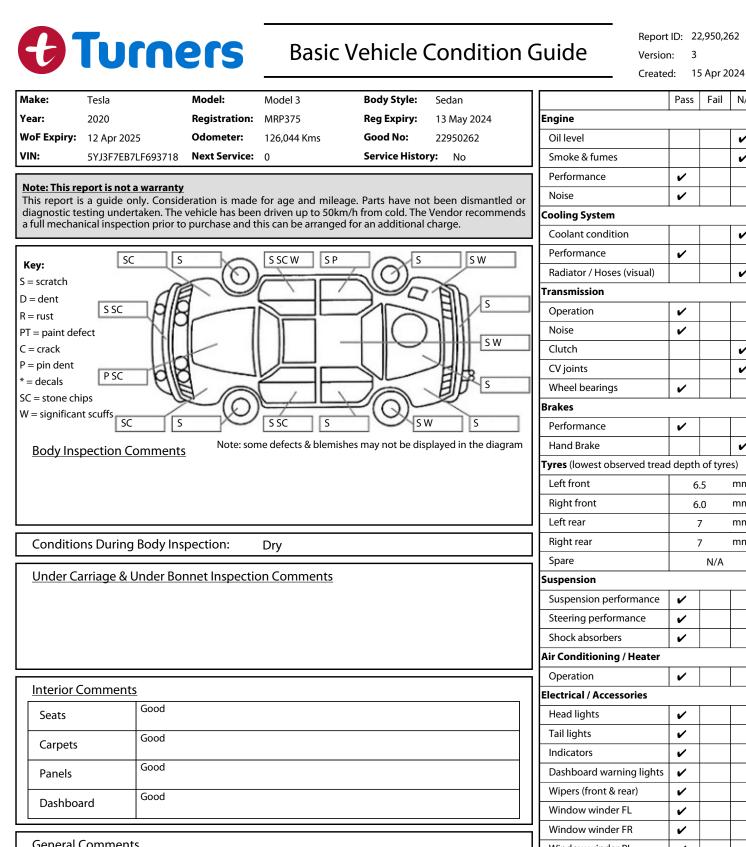

|                                        |                    |                  |                |                          | indicators                  | ~ |  |   |
|----------------------------------------|--------------------|------------------|----------------|--------------------------|-----------------------------|---|--|---|
|                                        | Panels             | Good             |                | Dashboard warning lights | ~                           |   |  |   |
|                                        |                    | Good             |                | Wipers (front & rear)    | ~                           |   |  |   |
|                                        | Dashboard          |                  |                |                          | Window winder FL            | ~ |  |   |
|                                        |                    |                  |                |                          | Window winder FR            | ~ |  |   |
| General Comments                       |                    |                  |                |                          | Window winder RL            | ~ |  |   |
|                                        |                    |                  |                |                          | Window winder RR            | ~ |  |   |
|                                        |                    |                  |                |                          | Rear view mirrors           | ~ |  |   |
|                                        |                    |                  |                |                          | Radio (basic test only)     | ~ |  |   |
|                                        |                    |                  |                |                          | CD (basic test only)        |   |  | ~ |
|                                        |                    |                  |                |                          | Number of keys 2            |   |  |   |
| Road Conditions During Test Drive: Dry |                    |                  |                |                          | Central locking             | ~ |  |   |
|                                        |                    | -                | ,              |                          | Remote locking              | ~ |  |   |
| Engine Timing Mechanism: Unknown       |                    |                  |                |                          | Sat. Nav. (basic test only) | ~ |  |   |
|                                        | Evidence of Cam Be | elt Replacement: | Not Applicable | Kms:                     | Reversing camera            | ~ |  |   |
| Inspected by: Jason Young              |                    |                  |                |                          | Date: 21 Mar 2024           |   |  |   |
|                                        |                    |                  |                |                          |                             |   |  |   |

V

~

~

mm

mm

mm

mm